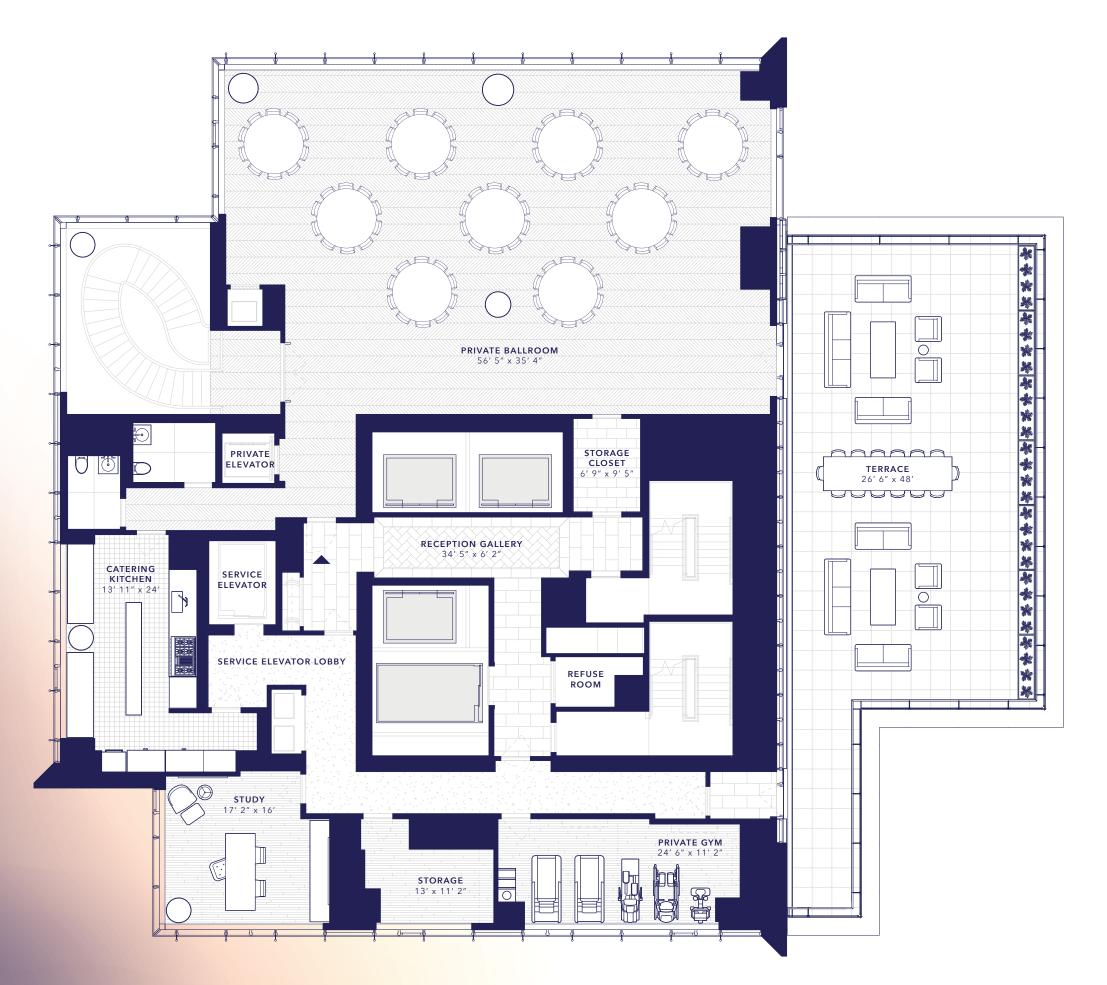

7 BEDROOMS 8 BATHROOMS 3 POWDER ROOMS 17,545 TOTAL SF PRIVATE TERRACE

> CENTRAL PARK TOWER FLOOR 131 1,433 EXT SF

THEONEABOVEALLELSE.COM | INFO@THEONEABOVEALLELSE.COM | 646.480.7665

mate and are for illustrative purposes only. The complete offering terms are in an offering plan available from Sponsor. File No CD16-0240. Sponsor: SMITELL LLC. 805 Third Avenue, Seventh Floor, New York, NY 10022. Sponsor reserves the right to make changes in accordance with the terms of the Offering Plan. Exclusive Sales and Marketing by SERHANT. Equal Housing Opportunity. ents are approx