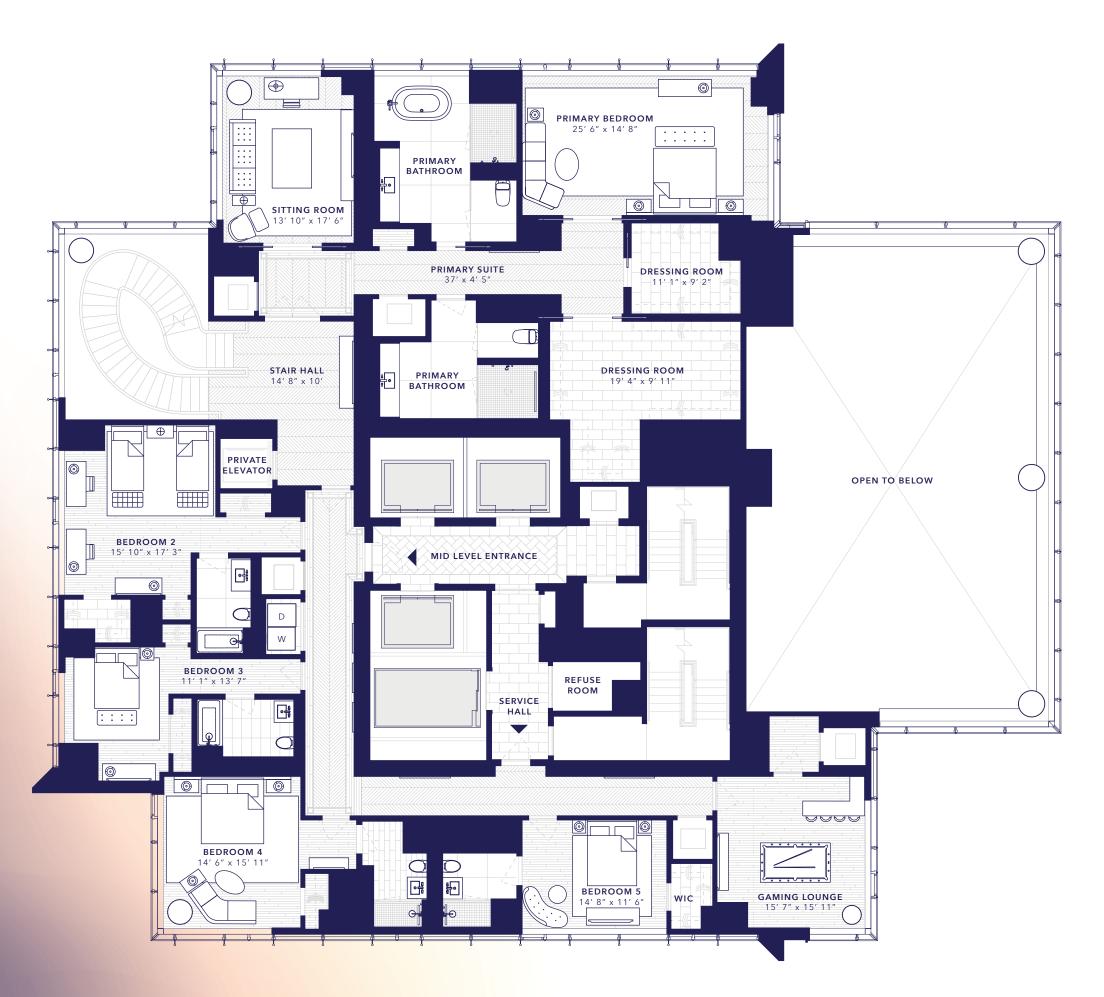

7 BEDROOMS 8 BATHROOMS 3 POWDER ROOMS 17,545 TOTAL SF PRIVATE TERRACE

> CENTRAL PARK TOWER FLOOR 130 5,443 SF

## THEONEABOVEALLELSE.COM | INFO@THEONEABOVEALLELSE.COM | 646.480.7665

neasurements are approximate and are for illustrative purposes only. The complete offering terms are in an offering plan available from Sponsor. File No CD16-0240. Sponsor: SMITELL LLC. 805 Third Avenue, Seventh Floor, New York, NY 10022. Sponsor reserves the right to make changes in accordance with the terms of the Offering Plan. Exclusive Sales and Marketing by SERHANT. Equal Housing Opportunity.