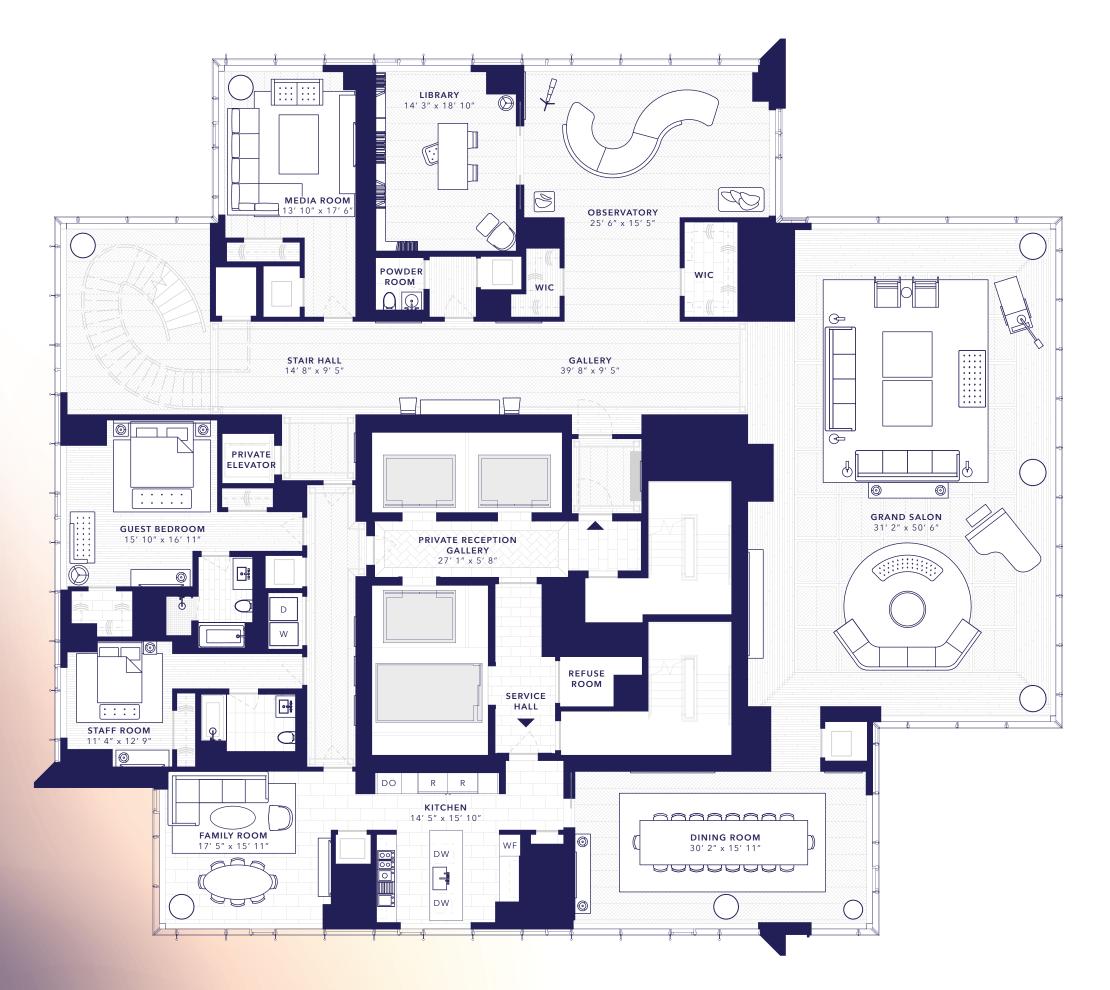

7 BEDROOMS 8 BATHROOMS 3 POWDER ROOMS 17,545 TOTAL SF PRIVATE TERRACE

> CENTRAL PARK TOWER FLOOR 129

## THEONEABOVEALLELSE.COM | INFO@THEONEABOVEALLELSE.COM | 646.480.7665

urements are approximate and are for illustrative purposes only. The complete offering terms are in an offering plan available from Sponsor. File No CD16-0240. Sponsor: SMITELL LLC. 805 Third Avenue, Seventh Floor, New York, NY 10022. Sponsor reserves the right to make changes in accordance with the terms of the Offering Plan. Exclusive Sales and Marketing by SERHANT. Equal Housing Opportunity.